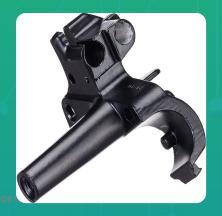

## Uno Minda YK-4001L High Strength Clutch Yoke- Left Hand For HONDA ACTIVA/HONDA DEO

mage not found or

| Part No. | Product Name | MRP     | HSN Code |
|----------|--------------|---------|----------|
| YK-4001L | Yoke         | INR 134 | 87141090 |

## **Product Specifications:**

**Product Compatibility: ACT/DE0** 

## **Product Features:**

• High Strength Aluminium Die Casting Product

• Better Surface Finish

· Higher strength with ligher weight

Warranty: 12 Months Against manufacturing defects only

**Country of Origin: India** 