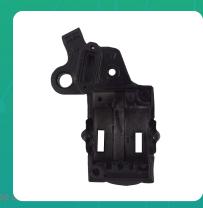

## Uno Minda YK-2013L High Strength Clutch Yoke- Left Hand For TVS TVS XL-100 (2016 Model)

mage not found or

| Part No. | Product Name | MRP     | HSN Code |
|----------|--------------|---------|----------|
| YK-2013L | Yoke         | INR 109 | 87141090 |

## **Product Features:**

• High Strength Aluminium Die Casting Product

• Better Surface Finish

• Higher strength with ligher weight

Warranty: 12 Months Against manufacturing defects only

**Country of Origin: India** 