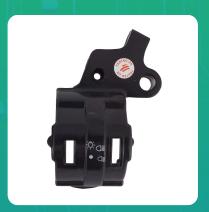

## Uno Minda YK-2013L High Strength Clutch Yoke- Left Hand For TVS TVS XL-100 (2016 Model)

mage not found or

| Part No. | Product Name | MRP     | HSN Code |
|----------|--------------|---------|----------|
| YK-2013L | Yoke         | INR 109 | 87141090 |

## **Product Features:**

• High Strength Aluminium Die Casting Product

• Better Surface Finish

• Higher strength with ligher weight

Warranty: 12 Months Against manufacturing defects only

**Country of Origin: India** 