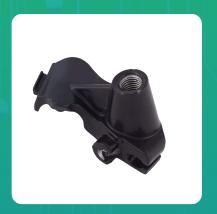

## Uno Minda YK-2010L High Strength Clutch Yoke- Left Hand For TVS WEGO

mage not found or

| Part No. | Product Name | MRP    | HSN Code |
|----------|--------------|--------|----------|
| YK-2010L | Yoke         | INR 90 | 87141090 |

## **Product Specifications:**

**Product Compatibility: JUPITER/ WEGO** 

## **Product Features:**

• High Strength Aluminium Die Casting Product

• Better Surface Finish

• Higher strength with ligher weight

Warranty: 12 Months Against manufacturing defects only

**Country of Origin: India** 