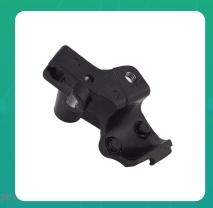

## Uno Minda YK-2010L High Strength Clutch Yoke- Left Hand For TVS WEGO

mage not found or

| Part No. | Product Name | MRP    | HSN Code |
|----------|--------------|--------|----------|
| YK-2010L | Yoke         | INR 90 | 87141090 |

## **Product Specifications:**

**Product Compatibility: JUPITER/ WEGO** 

## **Product Features:**

• High Strength Aluminium Die Casting Product

• Better Surface Finish

• Higher strength with ligher weight

Warranty: 12 Months Against manufacturing defects only

**Country of Origin: India** 