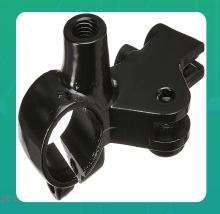

## Uno Minda YK-2009R High Strength Brake Yoke - Right Hand For SUZUKI LETS/SWISH/ACCESS SCOOTER

mage not found or

| Part No. | Product Name | MRP     | HSN Code |
|----------|--------------|---------|----------|
| YK-2009R | Yoke         | INR 136 | 87141090 |

## **Product Specifications:**

**Product Compatibility:** LETS/SWISH/ACCESS SCOOTER

## **Product Features:**

• High Strength Aluminium Die Casting Product

• Better Surface Finish

· Higher strength with ligher weight

Warranty: 12 Months Against manufacturing defects only

**Country of Origin: India** 