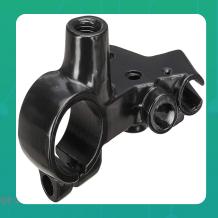

## Uno Minda YK-2009L High Strength Clutch Yoke- Left Hand For SUZUKI LETS/SWISH/ACCESS SCOOTER

mage not found or

| Part No. | Product Name | MRP     | HSN Code |
|----------|--------------|---------|----------|
| YK-2009L | Yoke         | INR 130 | 87141090 |

## **Product Specifications:**

**Product Compatibility:** LETS/SWISH/ACCESS SCOOTER

## **Product Features:**

• High Strength Aluminium Die Casting Product

• Better Surface Finish

· Higher strength with ligher weight

Warranty: 12 Months Against manufacturing defects only

**Country of Origin: India** 