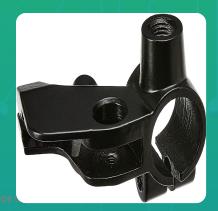

## Uno Minda YK-2008L High Strength Clutch Yoke- Left Hand For SUZUKI HAYATE/ZEUS

mage not found or

| Part No. | Product Name | MRP     | HSN Code |
|----------|--------------|---------|----------|
| YK-2008L | Yoke         | INR 138 | 87141090 |

## **Product Specifications:**

**Product Compatibility:** HAYATE/ZEUS

## **Product Features:**

• High Strength Aluminium Die Casting Product

• Better Surface Finish

· Higher strength with ligher weight

Warranty: 12 Months Against manufacturing defects only

**Country of Origin: India** 