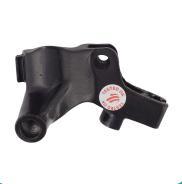

Uno Minda YK-2005L High Strength Clutch Yoke- Left Hand For TVS SCOOTY NEW (ELECTRIC START MODEL)

mage not found o

| Part No. | Product Name | MRP    | HSN Code |
|----------|--------------|--------|----------|
| YK-2005L | Yoke         | INR 87 | 87141090 |

**Product Specifications:** 

**Product Compatibility:** SCOOTY NEW (ELECTRIC START MODEL)

## **Product Features:**

- High Strength Aluminium Die Casting Product
- Better Surface Finish
- Higher strength with ligher weight

Warranty: 12 Months Against manufacturing defects only