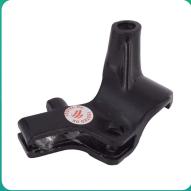

Uno Minda YK-2005L High Strength Clutch Yoke- Left Hand For TVS SCOOTY NEW (ELECTRIC START MODEL)

mage not found o

| Part No. | Product Name | MRP    | HSN Code |
|----------|--------------|--------|----------|
| YK-2005L | Yoke         | INR 87 | 87141090 |

**Product Specifications:** 

**Product Compatibility:** SCOOTY NEW (ELECTRIC START MODEL)

## **Product Features:**

- High Strength Aluminium Die Casting Product
- Better Surface Finish
- Higher strength with ligher weight

Warranty: 12 Months Against manufacturing defects only