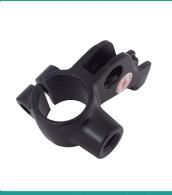

### Uno Minda YK-2004L High Strength Clutch Yoke- Left Hand For TVS VICTOR/CENTRA

mage not found o

| Part No. | Product Name | MRP    | HSN Code |
|----------|--------------|--------|----------|
| YK-2004L | Yoke         | INR 93 | 87141090 |

### **Product Features:**

- High Strength Aluminium Die Casting Product
- Better Surface Finish
- Higher strength with ligher weight