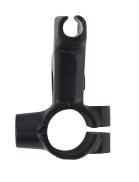

### Uno Minda YK-2004L High Strength Clutch Yoke- Left Hand For TVS VICTOR/CENTRA

mage not found o

| Part No. | Product Name | MRP    | HSN Code |
|----------|--------------|--------|----------|
| YK-2004L | Yoke         | INR 93 | 87141090 |

### **Product Features:**

- High Strength Aluminium Die Casting Product
- Better Surface Finish
- Higher strength with ligher weight