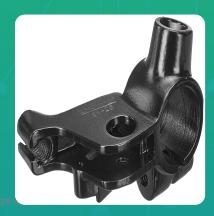

## Uno Minda YK-1007L High Strength Clutch Yoke- Left Hand For BAJAJ JC200/DISCOVER (SELF START/135)/PLATINA (125/SELF START)

lmage not found or

| Part No. | Product Name | MRP    | HSN Code |
|----------|--------------|--------|----------|
| YK-1007L | Yoke         | INR 86 | 87141090 |

## **Product Specifications:**

Product Compatibility: JC200/DISCOVER (SS/135)/PLATINA (125/SS)

## **Product Features:**

- High Strength Aluminium Die Casting Product
- Better Surface Finish
- Higher strength with ligher weight

Warranty: 12 Months Against manufacturing defects only

**Country of Origin: India** 