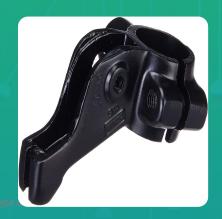

Uno Minda YK-1002L High Strength Clutch Yoke- Left Hand For BAJAJ C-100 OLD/BAJAJ BOXER S/BAJAJ BOXER AT/BOXER AT-100/BAJAJ KAWASAKI K-100/BAJAJ BOXER CT

lmage not found or

| Part No. | Product Name | MRP    | HSN Code |
|----------|--------------|--------|----------|
| YK-1002L | Yoke         | INR 89 | 87141090 |

## **Product Specifications:**

Product Compatibility: C 100 OLD/BXR S/BXR AT/AR/AT 100/KWSK K 100/BXR CT

## **Product Features:**

- High Strength Aluminium Die Casting Product
- Better Surface Finish
- Higher strength with ligher weight

Warranty: 12 Months Against manufacturing defects only

**Country of Origin: India** 