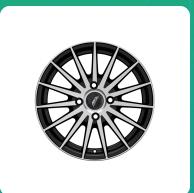

## Uno Minda W1D153-000M00 Wonder Alloy Wheel 15 Inch, Diamond Cut, Black Machined, 4 Holes

| Part No.      | Product Name   | MRP      | HSN Code |
|---------------|----------------|----------|----------|
| W1D153-000M00 | 15 Alloy Wheel | INR 8350 | 87087000 |

## **Product Features:**

- India's Largest And No.1 OEM Supplier
- 100% Leak, Heat and X-Ray Tested Designs.
- Excellent compatibility with radial, regular and tubeless tyres.
- Safe and Elegant Design with stunning look. Lighter than regular steel wheels. Improves fuel efficiency.