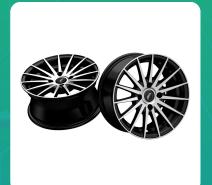

## Uno Minda W1D153-000M00 Wonder Alloy Wheel 15 Inch, Diamond Cut, Black Machined, 4 Holes

| Part No.      | Product Name   | MRP      | HSN Code |
|---------------|----------------|----------|----------|
| W1D153-000M00 | 15 Alloy Wheel | INR 8350 | 87087000 |

## **Product Features:**

- India's Largest And No.1 OEM Supplier
- 100% Leak, Heat and X-Ray Tested Designs.
- Excellent compatibility with radial, regular and tubeless tyres.
- Safe and Elegant Design with stunning look. Lighter than regular steel wheels. Improves fuel efficiency.