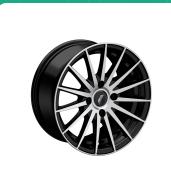

## Uno Minda W1D153-000M00 Wonder Alloy Wheel 15 Inch, Diamond Cut, Black Machined, 4 Holes

| Part No.      | Product Name   | MRP      | HSN Code |
|---------------|----------------|----------|----------|
| W1D153-000M00 | 15 Alloy Wheel | INR 8350 | 87087000 |

## **Product Features:**

- India's Largest And No.1 OEM Supplier
- 100% Leak, Heat and X-Ray Tested Designs.
- Excellent compatibility with radial, regular and tubeless tyres.
- Safe and Elegant Design with stunning look. Lighter than regular steel wheels. Improves fuel efficiency.