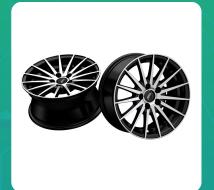

## Uno Minda W1D144-000M00 Wonder Alloy Wheel 15 Inch, Diamond Cut, Black Machined, 5 Holes

| Part No.      | Product Name   | MRP      | HSN Code |
|---------------|----------------|----------|----------|
| W1D144-000M00 | 15 Alloy Wheel | INR 8350 | 87087000 |

## **Product Specifications:**

Product Compatibility: Maruti: Brezza, Ertiga Hyundai: Venue Mahindra: TUV 300, Bolero neo, Scropio

Toyota: Urban Cruzer, Innova (Old)