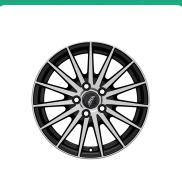

## Uno Minda W1D144-000M00 Wonder Alloy Wheel 15 Inch, Diamond Cut, Black Machined, 5 Holes

| Part No.      | Product Name   | MRP      | HSN Code |
|---------------|----------------|----------|----------|
| W1D144-000M00 | 15 Alloy Wheel | INR 8350 | 87087000 |

## **Product Specifications:**

Product Compatibility: Maruti: Brezza, Ertiga Hyundai: Venue Mahindra: TUV 300, Bolero neo, Scropio

Toyota: Urban Cruzer, Innova (Old)