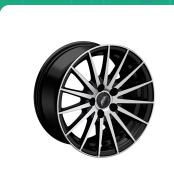

## Uno Minda W1D144-000M00 Wonder Alloy Wheel 15 Inch, Diamond Cut, Black Machined, 5 Holes

| Part No.      | Product Name   | MRP      | HSN Code |
|---------------|----------------|----------|----------|
| W1D144-000M00 | 15 Alloy Wheel | INR 8350 | 87087000 |

## **Product Specifications:**

Product Compatibility: Maruti: Brezza, Ertiga Hyundai: Venue Mahindra: TUV 300, Bolero neo, Scropio

Toyota: Urban Cruzer, Innova (Old)