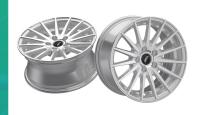

## Uno Minda W1D142-000M00 Wonder Alloy Wheel 15 Inch, Diamond Cut, Hyper Silver Machined, 5 Holes

| Part No.      | Product Name   | MRP      | HSN Code |
|---------------|----------------|----------|----------|
| W1D142-000M00 | 15 Alloy Wheel | INR 8350 | 87087000 |

**Product Specifications:** 

Product Compatibility: Maruti: Brezza, Ertiga Hyundai: Venue Mahindra: TUV 300, Bolero neo, Scropio

Toyota: Urban Cruzer, Innova (Old)

## **Product Features:**

- India's Largest And No.1 OEM Supplier
- 100% Leak, Heat and X-Ray Tested Designs.
- Excellent compatibility with radial, regular and tubeless tyres.
- Safe and Elegant Design with stunning look. Lighter than regular steel wheels. Improves fuel efficiency.