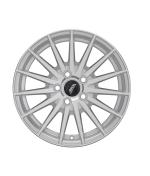

## Uno Minda W1D142-000M00 Wonder Alloy Wheel 15 Inch, Diamond Cut, Hyper Silver Machined, 5 Holes

| Part No.      | Product Name   | MRP      | HSN Code |
|---------------|----------------|----------|----------|
| W1D142-000M00 | 15 Alloy Wheel | INR 8350 | 87087000 |

**Product Specifications:** 

Product Compatibility: Maruti: Brezza, Ertiga Hyundai: Venue Mahindra: TUV 300, Bolero neo, Scropio

Toyota: Urban Cruzer, Innova (Old)

## **Product Features:**

- India's Largest And No.1 OEM Supplier
- 100% Leak, Heat and X-Ray Tested Designs.
- Excellent compatibility with radial, regular and tubeless tyres.
- Safe and Elegant Design with stunning look. Lighter than regular steel wheels. Improves fuel efficiency.