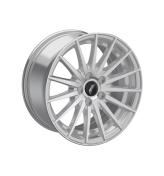

## Uno Minda W1D142-000M00 Wonder Alloy Wheel 15 Inch, Diamond Cut, Hyper Silver Machined, 5 Holes

| Part No.      | Product Name   | MRP      | HSN Code |
|---------------|----------------|----------|----------|
| W1D142-000M00 | 15 Alloy Wheel | INR 8350 | 87087000 |

**Product Specifications:** 

Product Compatibility: Maruti: Brezza, Ertiga Hyundai: Venue Mahindra: TUV 300, Bolero neo, Scropio

Toyota: Urban Cruzer, Innova (Old)

## **Product Features:**

- India's Largest And No.1 OEM Supplier
- 100% Leak, Heat and X-Ray Tested Designs.
- Excellent compatibility with radial, regular and tubeless tyres.
- Safe and Elegant Design with stunning look. Lighter than regular steel wheels. Improves fuel efficiency.