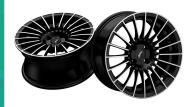

## Uno Minda W1D141-000M00 Space Alloy Wheel 16 Inch, Diamond Cut, Black Machined, 4 Holes

| Part No.      | Product Name   | MRP      | HSN Code |
|---------------|----------------|----------|----------|
| W1D141-000M00 | 16 Alloy Wheel | INR 9570 | 87087000 |

## **Product Features:**

- India's Largest And No.1 OEM Supplier
- 100% Leak, Heat and X-Ray Tested Designs.
- Excellent compatibility with radial, regular and tubeless tyres.
- Safe and Elegant Design with stunning look. Lighter than regular steel wheels. Improves fuel efficiency.