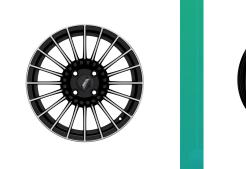

## Uno Minda W1D141-000M00 Space Alloy Wheel 16 Inch, Diamond Cut, Black Machined, 4 Holes

| Part No.      | Product Name   | MRP      | HSN Code |
|---------------|----------------|----------|----------|
| W1D141-000M00 | 16 Alloy Wheel | INR 9570 | 87087000 |

**Product Specifications:** 

Product Compatibility: Maruti: Swift, Dzire, Baleno; Hyundai: i20, Verna, Xcent; Honda: City, Amaze

Toyota: Etios, Etios liva, Glanza