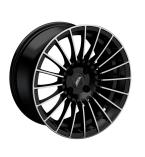

## Uno Minda W1D141-000M00 Space Alloy Wheel 16 Inch, Diamond Cut, Black Machined, 4 Holes

| Part No.      | Product Name   | MRP      | HSN Code |
|---------------|----------------|----------|----------|
| W1D141-000M00 | 16 Alloy Wheel | INR 9570 | 87087000 |

## **Product Features:**

- India's Largest And No.1 OEM Supplier
- 100% Leak, Heat and X-Ray Tested Designs.
- Excellent compatibility with radial, regular and tubeless tyres.
- Safe and Elegant Design with stunning look. Lighter than regular steel wheels. Improves fuel efficiency.