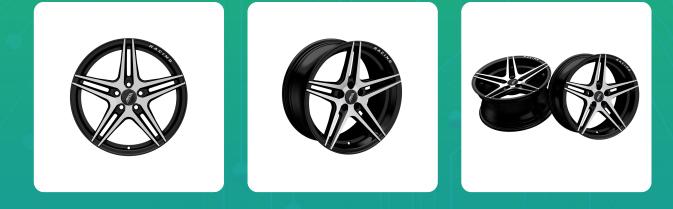

## Uno Minda W1D109-000M00 Sharp Alloy Wheel 17 Inch, Diamond Cut, Black Machined, 5 Holes

| Part No.      | Product Name   | MRP       | HSN Code |
|---------------|----------------|-----------|----------|
| W1D109-000M00 | 17 Alloy Wheel | INR 11565 | 87087000 |

## **Product Features:**

- India's Largest And No.1 OEM Supplier
- 100% Leak, Heat and X-Ray Tested Designs.
- Excellent compatibility with radial, regular and tubeless tyres.
- Safe and Elegant Design with stunning look. Lighter than regular steel wheels. Improves fuel efficiency.