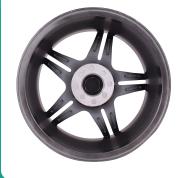

## Uno Minda W1D077-000M00 Sharp Alloy Wheel 16 Inch, Diamond Cut, Black Machined, 8 Holes

mage not found or type unknowr

| Part No.      | Product Name   | MRP      | HSN Code |
|---------------|----------------|----------|----------|
| W1D077-000M00 | 16 Alloy Wheel | INR 9570 | 87087000 |