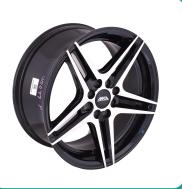

## Uno Minda W1D077-000M00 Sharp Alloy Wheel 16 Inch, Diamond Cut, Black Machined, 8 Holes

mage not found or type unknowr

| Part No.      | Product Name   | MRP      | HSN Code |
|---------------|----------------|----------|----------|
| W1D077-000M00 | 16 Alloy Wheel | INR 9570 | 87087000 |