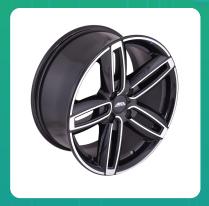

## Uno Minda W1D061-000M00 Spin Alloy Wheel 16 Inch, Diamond Cut, Black Machined, 4 Holes

mage not found or type unknown

| Part No.      | Product Name   | MRP      | HSN Code |
|---------------|----------------|----------|----------|
| W1D061-000M00 | 16 Alloy Wheel | INR 9570 | 87087000 |

## **Product Features:**

- India's Largest And No.1 OEM Supplier
- 100% Leak, Heat and X-Ray Tested Designs.
- Excellent compatibility with radial, regular and tubeless tyres.
- Safe and Elegant Design with stunning look. Lighter than regular steel wheels. Improves fuel efficiency.