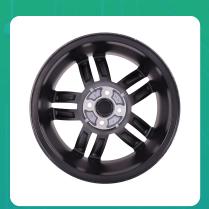

## Uno Minda W1D061-000M00 Spin Alloy Wheel 16 Inch, Diamond Cut, Black Machined, 4 Holes

mage not found or type unknown

| Part No.      | Product Name   | MRP      | HSN Code |
|---------------|----------------|----------|----------|
| W1D061-000M00 | 16 Alloy Wheel | INR 9570 | 87087000 |

## **Product Features:**

- India's Largest And No.1 OEM Supplier
- 100% Leak, Heat and X-Ray Tested Designs.
- Excellent compatibility with radial, regular and tubeless tyres.
- Safe and Elegant Design with stunning look. Lighter than regular steel wheels. Improves fuel efficiency.