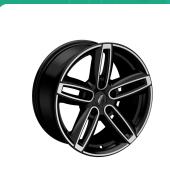

## Uno Minda W1D058-000M00 Spin Alloy Wheel 16 Inch, Diamond Cut, Black Machined, 5 Holes

| Part No.      | Product Name   | MRP      | HSN Code |
|---------------|----------------|----------|----------|
| W1D058-000M00 | 16 Alloy Wheel | INR 9570 | 87087000 |

## **Product Features:**

- India's Largest And No.1 OEM Supplier
- 100% Leak, Heat and X-Ray Tested Designs.
- Excellent compatibility with radial, regular and tubeless tyres.
- Safe and Elegant Design with stunning look. Lighter than regular steel wheels. Improves fuel efficiency.