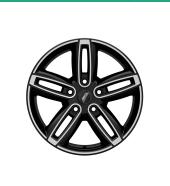

## Uno Minda W1D058-000M00 Spin Alloy Wheel 16 Inch, Diamond Cut, Black Machined, 5 Holes

| Part No.      | Product Name   | MRP      | HSN Code |
|---------------|----------------|----------|----------|
| W1D058-000M00 | 16 Alloy Wheel | INR 9570 | 87087000 |

## **Product Features:**

- India's Largest And No.1 OEM Supplier
- 100% Leak, Heat and X-Ray Tested Designs.
- Excellent compatibility with radial, regular and tubeless tyres.
- Safe and Elegant Design with stunning look. Lighter than regular steel wheels. Improves fuel efficiency.