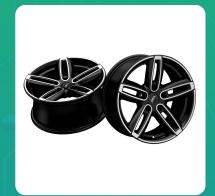

## Uno Minda W1D058-000M00 Spin Alloy Wheel 16 Inch, Diamond Cut, Black Machined, 5 Holes

| Part No.      | Product Name   | MRP      | HSN Code |
|---------------|----------------|----------|----------|
| W1D058-000M00 | 16 Alloy Wheel | INR 9570 | 87087000 |

## **Product Features:**

- India's Largest And No.1 OEM Supplier
- 100% Leak, Heat and X-Ray Tested Designs.
- Excellent compatibility with radial, regular and tubeless tyres.
- Safe and Elegant Design with stunning look. Lighter than regular steel wheels. Improves fuel efficiency.