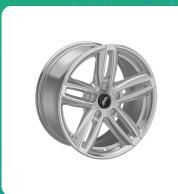

## Uno Minda W1D056-000M00 Spin Alloy Wheel 16 Inch, Diamond Cut, Hyper Silver Machined, 5 Holes

| Part No.      | Product Name   | MRP      | HSN Code |
|---------------|----------------|----------|----------|
| W1D056-000M00 | 16 Alloy Wheel | INR 9570 | 87087000 |

## **Product Features:**

- India's Largest And No.1 OEM Supplier
- 100% Leak, Heat and X-Ray Tested Designs.
- Excellent compatibility with radial, regular and tubeless tyres.
- Safe and Elegant Design with stunning look. Lighter than regular steel wheels. Improves fuel efficiency.