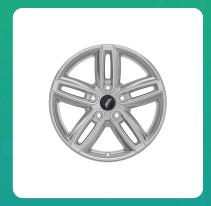

## Uno Minda W1D056-000M00 Spin Alloy Wheel 16 Inch, Diamond Cut, Hyper Silver Machined, 5 Holes

| Part No.      | Product Name   | MRP      | HSN Code |
|---------------|----------------|----------|----------|
| W1D056-000M00 | 16 Alloy Wheel | INR 9570 | 87087000 |

## **Product Specifications:**

Product Compatibility: Maruti- Brezza, Ertiga, XL6 Hyundai- Venue, Creta Kia- Seltos Mahindra- TUV300

Toyota-Innova

## **Product Features:**

- India's Largest And No.1 OEM Supplier
- 100% Leak, Heat and X-Ray Tested Designs.
- Excellent compatibility with radial, regular and tubeless tyres.
- Safe and Elegant Design with stunning look. Lighter than regular steel wheels. Improves fuel efficiency.