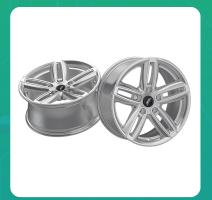

## Uno Minda W1D056-000M00 Spin Alloy Wheel 16 Inch, Diamond Cut, Hyper Silver Machined, 5 Holes

| Part No.      | Product Name   | MRP      | HSN Code |
|---------------|----------------|----------|----------|
| W1D056-000M00 | 16 Alloy Wheel | INR 9570 | 87087000 |

## **Product Features:**

- India's Largest And No.1 OEM Supplier
- 100% Leak, Heat and X-Ray Tested Designs.
- Excellent compatibility with radial, regular and tubeless tyres.
- Safe and Elegant Design with stunning look. Lighter than regular steel wheels. Improves fuel efficiency.