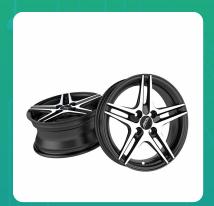

## Uno Minda W1D053-000M00 Sharp Alloy Wheel 14 Inch, Diamond Cut, Black Machined, 4 Holes

lmage not found or type unknown

| Part No.      | Product Name   | MRP      | HSN Code |
|---------------|----------------|----------|----------|
| W1D053-000M00 | 14 Alloy Wheel | INR 7145 | 87087000 |

## **Product Specifications:**

Product Compatibility: Maruti- Swift, Dzire, Wagon R, Celerio; Hyundai- i10, i20, Verna, Xcent Honda-

Amaze, City Toyota- Etios, Etios Liva

## **Product Features:**

- India's Largest And No.1 OEM Supplier
- 100% Leak, Heat and X-Ray Tested Designs.
- Excellent compatibility with radial, regular and tubeless tyres.
- Safe and Elegant Design with stunning look. Lighter than regular steel wheels. Improves fuel efficiency.