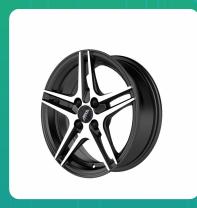

## Uno Minda W1D053-000M00 Sharp Alloy Wheel 14 Inch, Diamond Cut, Black Machined, 4 Holes

lmage not found or type unknown

| Part No.      | Product Name   | MRP      | HSN Code |
|---------------|----------------|----------|----------|
| W1D053-000M00 | 14 Alloy Wheel | INR 7145 | 87087000 |

## **Product Specifications:**

Product Compatibility: Maruti- Swift, Dzire, Wagon R, Celerio; Hyundai- i10, i20, Verna, Xcent Honda-

Amaze, City Toyota- Etios, Etios Liva

## **Product Features:**

- India's Largest And No.1 OEM Supplier
- 100% Leak, Heat and X-Ray Tested Designs.
- Excellent compatibility with radial, regular and tubeless tyres.
- Safe and Elegant Design with stunning look. Lighter than regular steel wheels. Improves fuel efficiency.