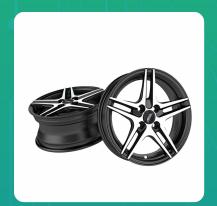

## Uno Minda W1D050-000M00 Sharp Alloy Wheel 15 Inch, Diamond Cut, Black Machined, 4 Holes

mage not found or type unknown

| Part No.      | Product Name   | MRP      | HSN Code |
|---------------|----------------|----------|----------|
| W1D050-000M00 | 15 Alloy Wheel | INR 8350 | 87087000 |

## **Product Specifications:**

Product Compatibility: Maruti- Swift, Dzire, Baleno Hyundai- i20, Verna, Xcent Honda- Amaze, City;

Toyota: Etios, Glanza

## **Product Features:**

- India's Largest And No.1 OEM Supplier
- 100% Leak, Heat and X-Ray Tested Designs.
- Excellent compatibility with radial, regular and tubeless tyres.
- Safe and Elegant Design with stunning look. Lighter than regular steel wheels. Improves fuel efficiency.