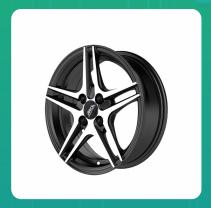

## Uno Minda W1D050-000M00 Sharp Alloy Wheel 15 Inch, Diamond Cut, Black Machined, 4 Holes

mage not found or type unknown

| Part No.      | Product Name   | MRP      | HSN Code |
|---------------|----------------|----------|----------|
| W1D050-000M00 | 15 Alloy Wheel | INR 8350 | 87087000 |

## **Product Specifications:**

Product Compatibility: Maruti- Swift, Dzire, Baleno Hyundai- i20, Verna, Xcent Honda- Amaze, City;

Toyota: Etios, Glanza

## **Product Features:**

- India's Largest And No.1 OEM Supplier
- 100% Leak, Heat and X-Ray Tested Designs.
- Excellent compatibility with radial, regular and tubeless tyres.
- Safe and Elegant Design with stunning look. Lighter than regular steel wheels. Improves fuel efficiency.