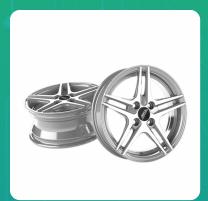

## Uno Minda W1D048-000M00 Sharp Alloy Wheel 15 Inch, Diamond Cut, Hyper Silver Machined, 4 Holes

mage not found or type unknown

| Part No.      | Product Name   | MRP      | HSN Code |
|---------------|----------------|----------|----------|
| W1D048-000M00 | 15 Alloy Wheel | INR 8350 | 87087000 |

## **Product Features:**

- India's Largest And No.1 OEM Supplier
- 100% Leak, Heat and X-Ray Tested Designs.
- Excellent compatibility with radial, regular and tubeless tyres.
- Safe and Elegant Design with stunning look. Lighter than regular steel wheels. Improves fuel efficiency.