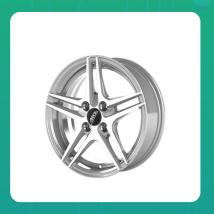

## Uno Minda W1D048-000M00 Sharp Alloy Wheel 15 Inch, Diamond Cut, Hyper Silver Machined, 4 Holes

mage not found or type unknown

| Part No.      | Product Name   | MRP      | HSN Code |
|---------------|----------------|----------|----------|
| W1D048-000M00 | 15 Alloy Wheel | INR 8350 | 87087000 |

## **Product Features:**

- India's Largest And No.1 OEM Supplier
- 100% Leak, Heat and X-Ray Tested Designs.
- Excellent compatibility with radial, regular and tubeless tyres.
- Safe and Elegant Design with stunning look. Lighter than regular steel wheels. Improves fuel efficiency.