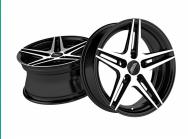

Uno Minda W1D047-000M00 Sharp Alloy Wheel 16 Inch, Diamond Cut, Black Machined, 5 Holes

mage not found or type unknowr

| Part No.      | Product Name   | MRP      | HSN Code |
|---------------|----------------|----------|----------|
| W1D047-000M00 | 16 Alloy Wheel | INR 9570 | 87087000 |

## **Product Features:**

- India's Largest And No.1 OEM Supplier
- 100% Leak, Heat and X-Ray Tested Designs.
- Excellent compatibility with radial, regular and tubeless tyres.
- Safe and Elegant Design with stunning look. Lighter than regular steel wheels. Improves fuel efficiency.