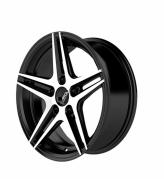

Uno Minda W1D047-000M00 Sharp Alloy Wheel 16 Inch, Diamond Cut, Black Machined, 5 Holes

mage not found or type unknowr

| Part No.      | Product Name   | MRP      | HSN Code |
|---------------|----------------|----------|----------|
| W1D047-000M00 | 16 Alloy Wheel | INR 9570 | 87087000 |

## **Product Features:**

- India's Largest And No.1 OEM Supplier
- 100% Leak, Heat and X-Ray Tested Designs.
- Excellent compatibility with radial, regular and tubeless tyres.
- Safe and Elegant Design with stunning look. Lighter than regular steel wheels. Improves fuel efficiency.