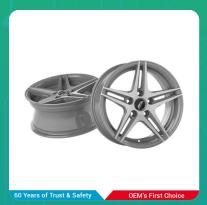

## Uno Minda W1D046-000M00 Sharp Alloy Wheel 16 Inch, Diamond Cut, Gun Metal Machined, 5 Holes

mage not found or type unknown

| Part No. | Product Name | MRP | HSN Code |
|----------|--------------|-----|----------|

## **Product Specifications:**

Product Compatibility: Maruti- Brezza, Ertiga, XL6 Hyundai- Venue, Creta Kia- Seltos Mahindra- TUV300

Toyota-Innova

## **Product Features:**

- India's Largest And No.1 OEM Supplier
- 100% Leak, Heat and X-Ray Tested Designs.
- Excellent compatibility with radial, regular and tubeless tyres.
- Safe and Elegant Design with stunning look. Lighter than regular steel wheels. Improves fuel efficiency.