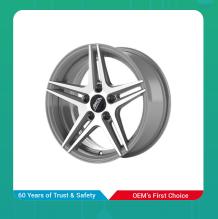

## Uno Minda W1D046-000M00 Sharp Alloy Wheel 16 Inch, Diamond Cut, Gun Metal Machined, 5 Holes

mage not found or type unknown

| Part No. | Product Name | MRP | HSN Code |
|----------|--------------|-----|----------|

## **Product Specifications:**

Product Compatibility: Maruti- Brezza, Ertiga, XL6 Hyundai- Venue, Creta Kia- Seltos Mahindra- TUV300

Toyota-Innova

## **Product Features:**

- India's Largest And No.1 OEM Supplier
- 100% Leak, Heat and X-Ray Tested Designs.
- Excellent compatibility with radial, regular and tubeless tyres.
- Safe and Elegant Design with stunning look. Lighter than regular steel wheels. Improves fuel efficiency.