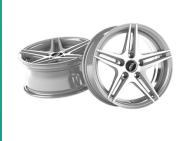

Uno Minda W1D045-000M00 Sharp Alloy Wheel 16 Inch, Diamond Cut, Hyper Silver Machined, 5 Holes

mage not found or type unknown

| Part No.      | Product Name   | MRP      | HSN Code |
|---------------|----------------|----------|----------|
| W1D045-000M00 | 16 Alloy Wheel | INR 9570 | 87087000 |