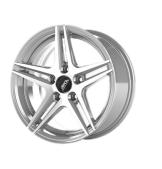

Uno Minda W1D045-000M00 Sharp Alloy Wheel 16 Inch, Diamond Cut, Hyper Silver Machined, 5 Holes

mage not found or type unknown

| Part No.      | Product Name   | MRP      | HSN Code |
|---------------|----------------|----------|----------|
| W1D045-000M00 | 16 Alloy Wheel | INR 9570 | 87087000 |