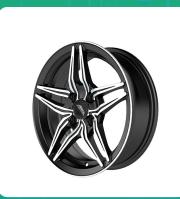

## Uno Minda W1D041-000M00 Wave Alloy Wheel 15 Inch, Diamond Cut, Black Machined, 4 Holes

| Part No.      | Product Name   | MRP      | HSN Code |
|---------------|----------------|----------|----------|
| W1D041-000M00 | 15 Alloy Wheel | INR 8350 | 87087000 |

## **Product Features:**

- India's Largest And No.1 OEM Supplier
- 100% Leak, Heat and X-Ray Tested Designs.
- Excellent compatibility with radial, regular and tubeless tyres.
- Safe and Elegant Design with stunning look. Lighter than regular steel wheels. Improves fuel efficiency.