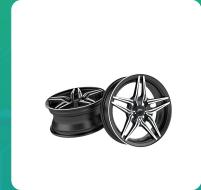

## Uno Minda W1D041-000M00 Wave Alloy Wheel 15 Inch, Diamond Cut, Black Machined, 4 Holes

| Part No.      | Product Name   | MRP      | HSN Code |
|---------------|----------------|----------|----------|
| W1D041-000M00 | 15 Alloy Wheel | INR 8350 | 87087000 |

## **Product Features:**

- India's Largest And No.1 OEM Supplier
- 100% Leak, Heat and X-Ray Tested Designs.
- Excellent compatibility with radial, regular and tubeless tyres.
- Safe and Elegant Design with stunning look. Lighter than regular steel wheels. Improves fuel efficiency.