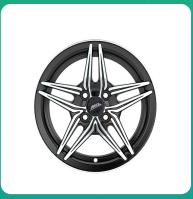

## Uno Minda W1D041-000M00 Wave Alloy Wheel 15 Inch, Diamond Cut, Black Machined, 4 Holes

| Part No.      | Product Name   | MRP      | HSN Code |
|---------------|----------------|----------|----------|
| W1D041-000M00 | 15 Alloy Wheel | INR 8350 | 87087000 |

## **Product Features:**

- India's Largest And No.1 OEM Supplier
- 100% Leak, Heat and X-Ray Tested Designs.
- Excellent compatibility with radial, regular and tubeless tyres.
- Safe and Elegant Design with stunning look. Lighter than regular steel wheels. Improves fuel efficiency.