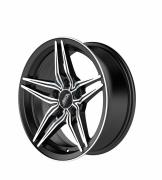

Uno Minda W1D038-000M00 Wave Alloy Wheel 16 Inch, Diamond Cut, Black Machined, 5 Holes

mage not found or type unknowr

| Part No.      | Product Name   | MRP      | HSN Code |
|---------------|----------------|----------|----------|
| W1D038-000M00 | 16 Alloy Wheel | INR 9570 | 87087000 |

**Product Specifications:** 

Product Compatibility: Maruti- Brezza, Ertiga, XL6 Hyundai- Venue, Creta Kia- Seltos Mahindra- TUV300

Toyota- Innova

## **Product Features:**

- India's Largest And No.1 OEM Supplier
- 100% Leak, Heat and X-Ray Tested Designs.
- Excellent compatibility with radial, regular and tubeless tyres.
- Safe and Elegant Design with stunning look. Lighter than regular steel wheels. Improves fuel efficiency.