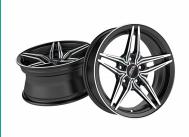

Uno Minda W1D038-000M00 Wave Alloy Wheel 16 Inch, Diamond Cut, Black Machined, 5 Holes

mage not found or type unknowr

| Part No.      | Product Name   | MRP      | HSN Code |
|---------------|----------------|----------|----------|
| W1D038-000M00 | 16 Alloy Wheel | INR 9570 | 87087000 |

**Product Specifications:** 

Product Compatibility: Maruti- Brezza, Ertiga, XL6 Hyundai- Venue, Creta Kia- Seltos Mahindra- TUV300

Toyota- Innova

## **Product Features:**

- India's Largest And No.1 OEM Supplier
- 100% Leak, Heat and X-Ray Tested Designs.
- Excellent compatibility with radial, regular and tubeless tyres.
- Safe and Elegant Design with stunning look. Lighter than regular steel wheels. Improves fuel efficiency.