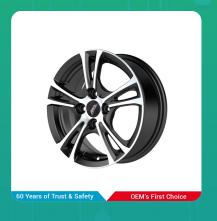

## Uno Minda W1D029-000M00 Shine Alloy Wheel 14 Inch, Diamond Cut, Black Machined, 4 Holes

lmage not found or type unknown

| Part No.      | Product Name   | MRP      | HSN Code |
|---------------|----------------|----------|----------|
| W1D029-000M00 | 14 Alloy Wheel | INR 7145 | 87087000 |