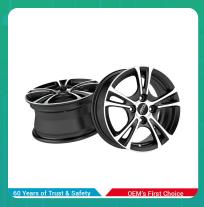

## Uno Minda W1D029-000M00 Shine Alloy Wheel 14 Inch, Diamond Cut, Black Machined, 4 Holes

lmage not found or type unknown

| Part No.      | Product Name   | MRP      | HSN Code |
|---------------|----------------|----------|----------|
| W1D029-000M00 | 14 Alloy Wheel | INR 7145 | 87087000 |