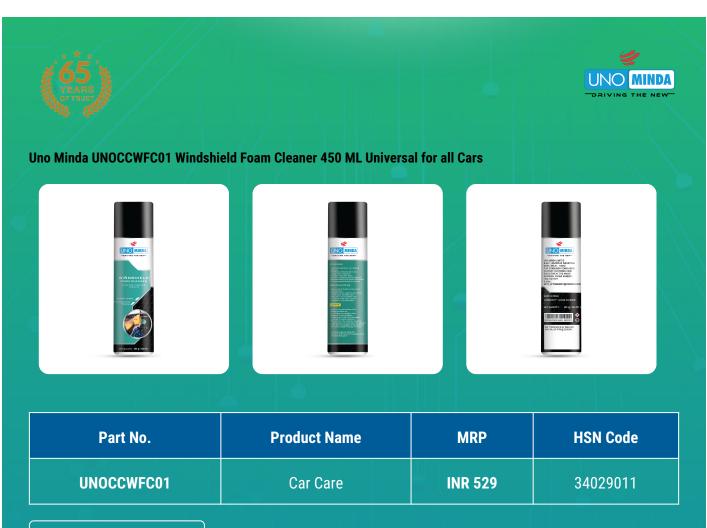

**Product Specifications:** 

## Product Compatibility: Universal for all Cars

## **Product Features:**

- Windshield Washer Fluid for Cars instantly achieves a sparkling clean windshield, eliminating dust, bird droppings, and tree sap with no residue left behind.
- Essential for safe driving, this Car Windshield Cleaner Liquid enhances visibility, ensuring a clear view.
- Protect your windshield from damage caused by dirt-covered and dry wiper blades. Car Wiper Liquid lubricates the glass, preventing wipers from becoming abrasive.
- Wiper Fluid for Cars contains chelating agents that soften water, preventing hard water stains on your windshield.
- This premium car wiper liquid helps prevent windshield washer nozzles from clogging due to deposits left by hard water in the spray jets.