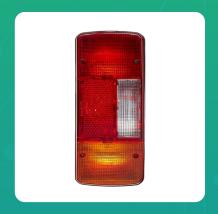

## Uno Minda TL-6561DM Tail Light 4 CHAMBER WITH DOUBLE Coupler - RH for TATA COMMERCIAL VEHICLES

| Part No.  | Product Name | MRP     | HSN Code |
|-----------|--------------|---------|----------|
| TL-6561DM | Tail Light   | INR 386 | 85122010 |

## **Product Specifications:**

**Product Compatibility: TATA 1612/CV** 

## **Product Features:**

- Hard Coated Lens
- Top coated reflectors
- Withstands extreme weather conditions for longer time
- Enhanced resistance to scratches and adverse weather

Warranty: 12 Months Against manufacturing defects only