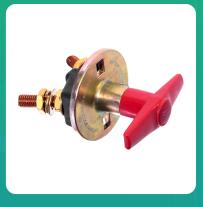

## Uno Minda TD-4007H Battery Cutoff Switch for Ashok Leyland Heavy Commercial Vehicles Universal

| Part No. | Product Name          | MRP     | HSN Code |
|----------|-----------------------|---------|----------|
| TD-4007H | Battery Cutoff Switch | INR 837 | 85371000 |

**Product Specifications:** 

Product Compatibility: Vehicle Compatibility : UNIVERSAL (HCV)

## **Product Features:**

- No.1 OE SWITCH MANUFACTURER
- GLOBALLY AMONG TOP 3 SWITCH MANUFACTURERS
- Long Life Switch Tested Upto 30 thousand. Cycles
- Everytime best switching experience in all weather conditions
- Reliable, High quality & Dependable products