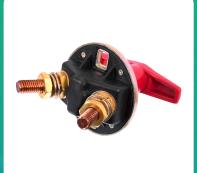

## Uno Minda TD-4007H Battery Cutoff Switch for Ashok Leyland Heavy Commercial Vehicles Universal

| Part No. | Product Name          | MRP     | HSN Code |
|----------|-----------------------|---------|----------|
| TD-4007H | Battery Cutoff Switch | INR 837 | 85371000 |

**Product Specifications:** 

Product Compatibility: Vehicle Compatibility : UNIVERSAL (HCV)

## **Product Features:**

- No.1 OE SWITCH MANUFACTURER
- GLOBALLY AMONG TOP 3 SWITCH MANUFACTURERS
- Long Life Switch Tested Upto 30 thousand. Cycles
- Everytime best switching experience in all weather conditions
- Reliable, High quality & Dependable products