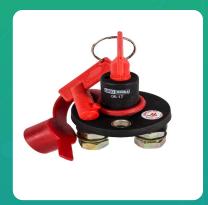

## Uno Minda TD-4005 Battery Cutoff Switch Set of 1 for Universal for Tata & Leyland

| Part No. | Product Name          | MRP     | HSN Code |
|----------|-----------------------|---------|----------|
| TD-4005  | Battery Cutoff Switch | INR 278 | 85371000 |

## **Product Features:**

- India's No. 1 OE Switch Manufacturer
- Globally among Top 3 Switch Manufacturers
- Long Life Switch tested upto 3 Lac Cycles
- Everytime best switching experience in all weather conditions
- Reliable, High quality & Dependable products
- 2 POLE PVC- with 2 Removable Plastic Keys (12V/ 1000 Amp /10 Sec. Max.)