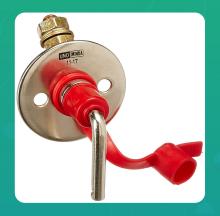

Uno Minda TD-4004 BATTERY CUTOFF SWITCH - 12V / 50A(2 TERMINALS) - WITH REMOVABLE L TYPE KEY For-MAHINDRA-UNIVERSAL LCV/ CARS/ MUV Set of 1

| Part No. | Product Name          | MRP     | HSN Code |
|----------|-----------------------|---------|----------|
| TD-4004  | Battery Cutoff Switch | INR 355 | 85371000 |

## **Product Specifications:**

**Product Compatibility: UNIVERSAL LCV/ CARS/ MUV** 