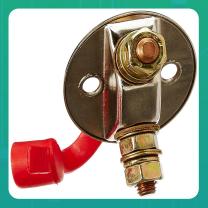

Uno Minda TD-4004 BATTERY CUTOFF SWITCH - 12V / 50A(2 TERMINALS) - WITH REMOVABLE L TYPE KEY For-MAHINDRA-UNIVERSAL LCV/ CARS/ MUV Set of 1

| Part No. | Product Name          | MRP     | HSN Code |
|----------|-----------------------|---------|----------|
| TD-4004  | Battery Cutoff Switch | INR 355 | 85371000 |

## **Product Specifications:**

**Product Compatibility: UNIVERSAL LCV/ CARS/ MUV** 