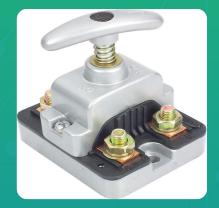

## Uno Minda TD-4001 BATTERY CUTOFF SWITCH For-TATA-UNIVERSAL HCV-&LEYLAND Set of 1

| Part No. | Product Name          | MRP     | HSN Code |
|----------|-----------------------|---------|----------|
| TD-4001  | Battery Cutoff Switch | INR 831 | 85371000 |

## **Product Specifications:**

**Product Compatibility:** HCV UNIVERSAL - TATA & LEYLAND