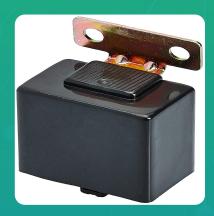

Uno Minda TD-2016 DUAL HEADLIGHT RELAY - 6 PIN- W/O WIRE COUPLER - 2 PIN INPUT & 4 PIN OUTPUT RELAY - 12V/ 30A For-EICHER-HCV-11.10(CANTER) Set of 1

| Part No. | Product Name         | MRP     | HSN Code |
|----------|----------------------|---------|----------|
| TD-2016  | Dual Headlight Relay | INR 314 | 85364100 |

## **Product Specifications:**

**Product Compatibility: EICHER HCV-11.10 (CANTER)** 