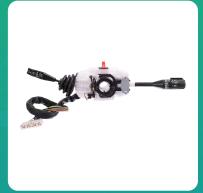

Uno Minda TD-11425 LEVER COMBINATION SWITCH - 2 STALK - 19 WIRES (20 POLE SINGLE COUPLER) For-TATA-207/709/909/1109 Set of 1

| Part No. | Product Name             | MRP      | HSN Code |
|----------|--------------------------|----------|----------|
| TD-11425 | Lever Combination Switch | INR 1015 | 85371000 |

**Product Specifications:** 

Product Compatibility: TATA 207/ 709 / 909/ 1109