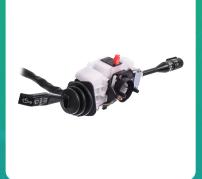

Uno Minda TD-11425 LEVER COMBINATION SWITCH - 2 STALK - 19 WIRES (20 POLE SINGLE COUPLER) For-TATA-207/709/909/1109 Set of 1

| Part No. | Product Name             | MRP      | HSN Code |
|----------|--------------------------|----------|----------|
| TD-11425 | Lever Combination Switch | INR 1015 | 85371000 |

**Product Specifications:** 

Product Compatibility: TATA 207/ 709 / 909/ 1109