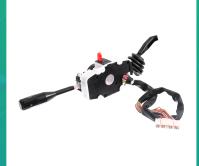

Uno Minda TD-11425 LEVER COMBINATION SWITCH - 2 STALK - 19 WIRES (20 POLE SINGLE COUPLER) For-TATA-207/709/909/1109 Set of 1

| Part No. | Product Name             | MRP      | HSN Code |
|----------|--------------------------|----------|----------|
| TD-11425 | Lever Combination Switch | INR 1015 | 85371000 |

**Product Specifications:** 

Product Compatibility: TATA 207/ 709 / 909/ 1109