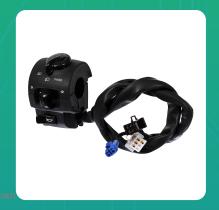

## **Uno Minda SW-1285-M01 Handle Bar Switch for Royal Enfield Classic**

lmage not found or type un

| Part No.    | Product Name      | MRP     | HSN Code |
|-------------|-------------------|---------|----------|
| SW-1285-M01 | Handle Bar Switch | INR 819 | 85365090 |