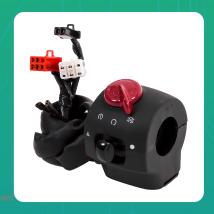

## **Uno Minda SW-1282-M01 Handle Bar Switch for Royal Enfield Classic**

lmage not found or type un

| Part No.    | Product Name      | MRP     | HSN Code |
|-------------|-------------------|---------|----------|
| SW-1282-M01 | Handle Bar Switch | INR 551 | 85365090 |

## **Product Specifications:**

**Product Compatibility:** Vehicle Compatibility: CLSSC BS6/ HNTR/ MTEOR 350

## **Product Features:**

No.1 OE SWITCH MANUFACTURER

• GLOBALLY AMONG TOP 3 SWITCH MANUFACTURERS

• Long Life Switch Tested Upto 30 thousand. Cycles

• Everytime best switching experience in all weather conditions