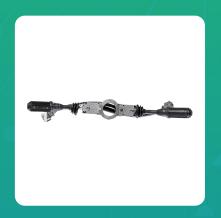

Uno Minda SW-1054-M01 LEVER COMBINATION SWITCH - 2 STALK (FRONT/ REVERSE & LIGHT/ WIPER) For-JCB-3D/3DX/ LIFTALL Set of 1

| Part No.    | Product Name             | MRP      | HSN Code |
|-------------|--------------------------|----------|----------|
| SW-1054-M01 | Lever Combination Switch | INR 6038 | 85365090 |

## **Product Specifications:**

**Product Compatibility:** JCB 3D/ 3DX/ LIFTALL