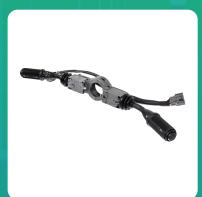

Uno Minda SW-1054-M01 LEVER COMBINATION SWITCH - 2 STALK (FRONT/ REVERSE & LIGHT/ WIPER) For-JCB-3D/3DX/ LIFTALL Set of 1

| Part No.    | Product Name             | MRP      | HSN Code |
|-------------|--------------------------|----------|----------|
| SW-1054-M01 | Lever Combination Switch | INR 6038 | 85365090 |

## **Product Specifications:**

**Product Compatibility:** JCB 3D/ 3DX/ LIFTALL