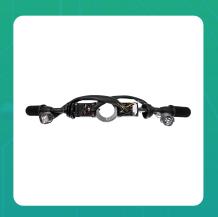

Uno Minda SW-1054-M01 LEVER COMBINATION SWITCH - 2 STALK (FRONT/ REVERSE & LIGHT/ WIPER) For-JCB-3D/3DX/ LIFTALL Set of 1

| Part No.    | Product Name             | MRP      | HSN Code |
|-------------|--------------------------|----------|----------|
| SW-1054-M01 | Lever Combination Switch | INR 6038 | 85365090 |

## **Product Specifications:**

**Product Compatibility:** JCB 3D/ 3DX/ LIFTALL