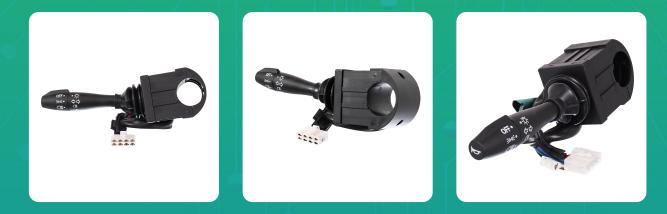

## Uno Minda SW-1051G-M01 Lever Combination Switch for Tafe 5245

| Part No.     | Product Name             | MRP      | HSN Code |
|--------------|--------------------------|----------|----------|
| SW-1051G-M01 | Lever Combination Switch | INR 1217 | 85365090 |

**Product Specifications:** 

Product Compatibility: Vehicle Compatibility : 47 HP MF245 DI/ 50 HP 5245 PLANETARY DRUM/ 50HP

MF 5245 MAHAAN

## **Product Features:**

- No.1 OE SWITCH MANUFACTURER
- GLOBALLY AMONG TOP 3 SWITCH MANUFACTURERS
- Long Life Switch Tested Upto 30 thousand. Cycles
- Everytime best switching experience in all weather conditions
- Reliable, High quality & Dependable products