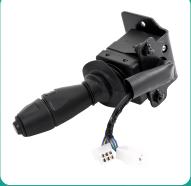

## Uno Minda SW-1051E-M01 Lever Combination Switch for Mahindra Novo

| Part No.     | Product Name             | MRP      | HSN Code |
|--------------|--------------------------|----------|----------|
| SW-1051E-M01 | Lever Combination Switch | INR 1034 | 85365090 |

**Product Specifications:** 

Product Compatibility: Vehicle Compatibility : NOVO TTR (M-STAR)