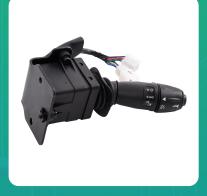

## Uno Minda SW-1051E-M01 Lever Combination Switch for Mahindra Novo

| Part No.     | Product Name             | MRP      | HSN Code |
|--------------|--------------------------|----------|----------|
| SW-1051E-M01 | Lever Combination Switch | INR 1034 | 85365090 |

**Product Specifications:** 

Product Compatibility: Vehicle Compatibility : NOVO TTR (M-STAR)