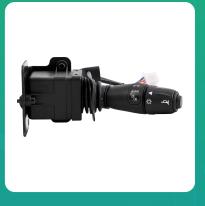

## Uno Minda SW-1051E-M01 Lever Combination Switch for Mahindra Novo

| Part No.     | Product Name             | MRP      | HSN Code |
|--------------|--------------------------|----------|----------|
| SW-1051E-M01 | Lever Combination Switch | INR 1034 | 85365090 |

**Product Specifications:** 

Product Compatibility: Vehicle Compatibility : NOVO TTR (M-STAR)