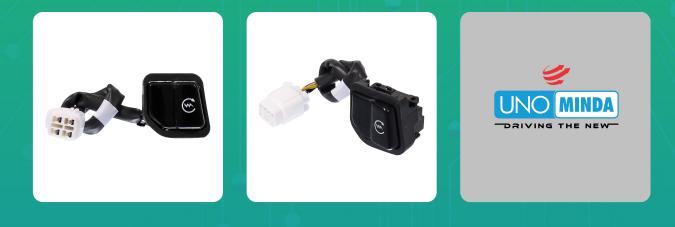

## Uno Minda SW-0998A-M01 Modular Switch for Suzuki Access 125

| Part No.     | Product Name   | MRP     | HSN Code |
|--------------|----------------|---------|----------|
| SW-0998A-M01 | Modular Switch | INR 282 | 85365090 |

**Product Specifications:** 

Product Compatibility: Vehicle Compatibility : ACCESS 125 / BURGMAN 125 BS6

## **Product Features:**

- No.1 OE SWITCH MANUFACTURER
- GLOBALLY AMONG TOP 3 SWITCH MANUFACTURERS
- Long Life Switch Tested Upto 30 thousand. Cycles
- Everytime best switching experience in all weather conditions
- Reliable, High quality & Dependable products