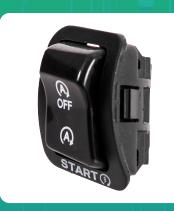

## Uno Minda SW-0996A-M01 Modular Switch for Honda Activa 125

| Part No.     | Product Name   | MRP    | HSN Code |
|--------------|----------------|--------|----------|
| SW-0996A-M01 | Modular Switch | INR 84 | 85365090 |

## **Product Specifications:**

**Product Compatibility:** Vehicle Compatibility: ACTIVA 125 BS6