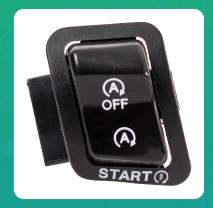

## Uno Minda SW-0996A-M01 Modular Switch for Honda Activa 125

| Part No.     | Product Name   | MRP    | HSN Code |
|--------------|----------------|--------|----------|
| SW-0996A-M01 | Modular Switch | INR 84 | 85365090 |

## **Product Specifications:**

**Product Compatibility:** Vehicle Compatibility: ACTIVA 125 BS6