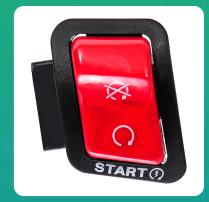

## Uno Minda SW-0996-M01 Modular Switch for Honda Activa

| Part No.    | Product Name   | MRP    | HSN Code |
|-------------|----------------|--------|----------|
| SW-0996-M01 | Modular Switch | INR 81 | 85365090 |

## **Product Specifications:**

Product Compatibility: Vehicle Compatibility: ACTIVA / ACTIVA 125 / GRAZIA / DIO BS6

## **Product Features:**

- No.1 OE SWITCH MANUFACTURER
- GLOBALLY AMONG TOP 3 SWITCH MANUFACTURERS
- Long Life Switch Tested Upto 30 thousand. Cycles
- Everytime best switching experience in all weather conditions
- Reliable, High quality & Dependable products