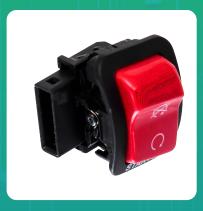

## Uno Minda SW-0996-M01 Modular Switch for Honda Activa

| Part No.    | Product Name   | MRP    | HSN Code |
|-------------|----------------|--------|----------|
| SW-0996-M01 | Modular Switch | INR 81 | 85365090 |

## **Product Specifications:**

Product Compatibility: Vehicle Compatibility: ACTIVA / ACTIVA 125 / GRAZIA / DIO BS6

## **Product Features:**

- No.1 OE SWITCH MANUFACTURER
- GLOBALLY AMONG TOP 3 SWITCH MANUFACTURERS
- Long Life Switch Tested Upto 30 thousand. Cycles
- Everytime best switching experience in all weather conditions
- Reliable, High quality & Dependable products