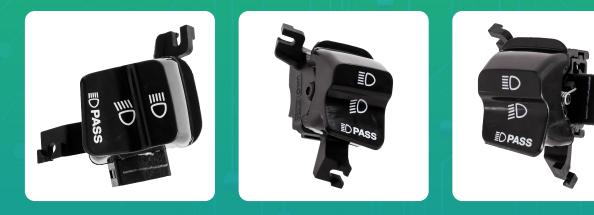

## Uno Minda SW-0967-M01 DIPPER SWITH WITH PASS - 5 PIN For-HERO-MAESTRO EDGE LX/VX

| Part No.    | Product Name   | MRP    | HSN Code |
|-------------|----------------|--------|----------|
| SW-0967-M01 | Modular Switch | INR 70 | 85365090 |

**Product Specifications:** 

Product Compatibility: MSTRO EDGE LX/VX