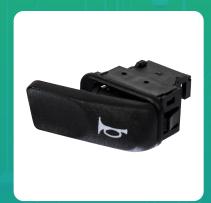

## Uno Minda SW-0929C-M01 HORN SWITCH (2 PIN) For-PIAGGIO-PIAGGIO VESPA 2W

| Part No.     | Product Name   | MRP    | HSN Code |
|--------------|----------------|--------|----------|
| SW-0929C-M01 | Modular Switch | INR 55 | 85365090 |

## **Product Specifications:**

**Product Compatibility: PIAGGIO VESPA 2W** 