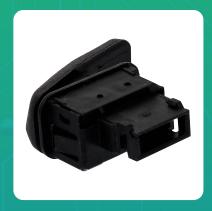

## Uno Minda SW-0929C-M01 HORN SWITCH (2 PIN) For-PIAGGIO-PIAGGIO VESPA 2W

| Part No.     | Product Name   | MRP    | HSN Code |
|--------------|----------------|--------|----------|
| SW-0929C-M01 | Modular Switch | INR 55 | 85365090 |