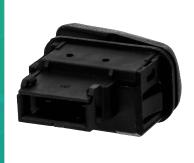

## Uno Minda SW-0928B-M01 START SWITCH (2 PIN) For-PIAGGIO-PIAGGIO VESPA 2W

| Part No.     | Product Name   | MRP    | HSN Code |
|--------------|----------------|--------|----------|
| SW-0928B-M01 | Modular Switch | INR 57 | 85365090 |

**Product Specifications:** 

Product Compatibility: PIAGGIO VESPA 2W