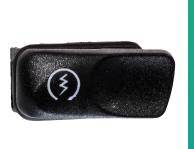

## Uno Minda SW-0928B-M01 START SWITCH (2 PIN) For-PIAGGIO-PIAGGIO VESPA 2W

| Part No.     | Product Name   | MRP    | HSN Code |
|--------------|----------------|--------|----------|
| SW-0928B-M01 | Modular Switch | INR 57 | 85365090 |

**Product Specifications:** 

Product Compatibility: PIAGGIO VESPA 2W