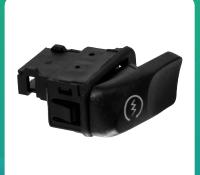

## Uno Minda SW-0928B-M01 START SWITCH (2 PIN) For-PIAGGIO-PIAGGIO VESPA 2W

| Part No.     | Product Name   | MRP    | HSN Code |
|--------------|----------------|--------|----------|
| SW-0928B-M01 | Modular Switch | INR 57 | 85365090 |

**Product Specifications:** 

Product Compatibility: PIAGGIO VESPA 2W