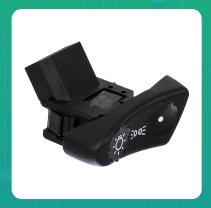

## Uno Minda SW-0926B-M01 LIGHT SWITCH (3 PIN) For-PIAGGIO-PIAGGIO VESPA 2W

| Part No.     | Product Name   | MRP    | HSN Code |
|--------------|----------------|--------|----------|
| SW-0926B-M01 | Modular Switch | INR 73 | 85365090 |

## **Product Specifications:**

**Product Compatibility: PIAGGIO VESPA 2W** 