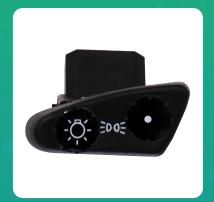

## Uno Minda SW-0926B-M01 LIGHT SWITCH (3 PIN) For-PIAGGIO-PIAGGIO VESPA 2W

| Part No.     | Product Name   | MRP    | HSN Code |
|--------------|----------------|--------|----------|
| SW-0926B-M01 | Modular Switch | INR 73 | 85365090 |

## **Product Specifications:**

**Product Compatibility: PIAGGIO VESPA 2W** 