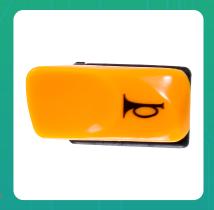

## Uno Minda SW-0923E-M01 HORN SWITCH For-TVS-WEGO / JUPITER/ ZEST

lmage not found or type unknown

| Part No.     | Product Name   | MRP    | HSN Code |
|--------------|----------------|--------|----------|
| SW-0923E-M01 | Modular Switch | INR 80 | 85365090 |

## **Product Specifications:**

**Product Compatibility: WEGO / JUPITER/ ZEST** 