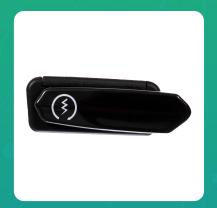

## Uno Minda SW-0918M-M01 START SWITCH - 2 PIN For--2W- MAHINDRA- GUSTO

| Part No.     | Product Name   | MRP    | HSN Code |
|--------------|----------------|--------|----------|
| SW-0918M-M01 | Modular Switch | INR 50 | 85365090 |

## **Product Specifications:**

**Product Compatibility:** M&M 2W- GUSTO