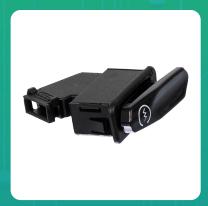

## Uno Minda SW-0918M-M01 START SWITCH - 2 PIN For--2W- MAHINDRA- GUSTO

| Part No.     | Product Name   | MRP    | HSN Code |
|--------------|----------------|--------|----------|
| SW-0918M-M01 | Modular Switch | INR 50 | 85365090 |

## **Product Specifications:**

**Product Compatibility:** M&M 2W- GUSTO