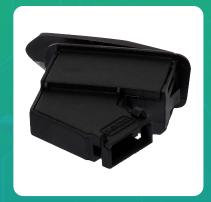

## Uno Minda SW-0918M-M01 START SWITCH - 2 PIN For--2W- MAHINDRA- GUSTO

| Part No.     | Product Name   | MRP    | HSN Code |
|--------------|----------------|--------|----------|
| SW-0918M-M01 | Modular Switch | INR 50 | 85365090 |

## **Product Specifications:**

**Product Compatibility:** M&M 2W- GUSTO